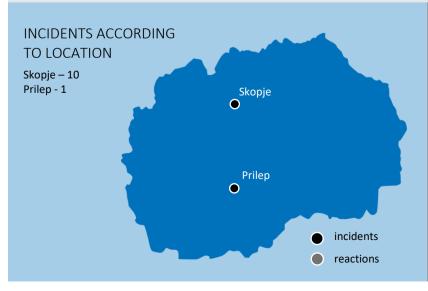

ions and/or have occured on multiple

### **VICTIM CHARACTERISTICS\***

| 81,81 %   | 0 %      | 0 %                      | 0 %                   | 18,19 % |
|-----------|----------|--------------------------|-----------------------|---------|
| ethnicity | religion | political<br>affiliation | sexual<br>orientation | other   |

### **REACTIONS**

0

### Reactions this month

### **TYPE OF REACTION – CONVICTION**



protest









### IN SEPTEMBER 2024

#### INSTITUTIONAL RESPONSE:

| perpetrators identified | 0 |
|-------------------------|---|
| criminal charges        | 0 |
| misdemeanor charges     | 0 |
| ongoing trials          |   |
|                         |   |

Total number of incidents in 2024: 86

6 8 7 14 7 11 7 15 11



### JAN FEB MAR APR MAY JUN JUL AUG SEP OCT NOV DEC



#### An isolated incident

On September 21, 2024 at 07:40 p.m., P.N. from Skopje reported to SIA Skopje that his minor son was physically assaulted by two other minors on a JSP bus in the Shuto Orizari area. The case is being cleared up.